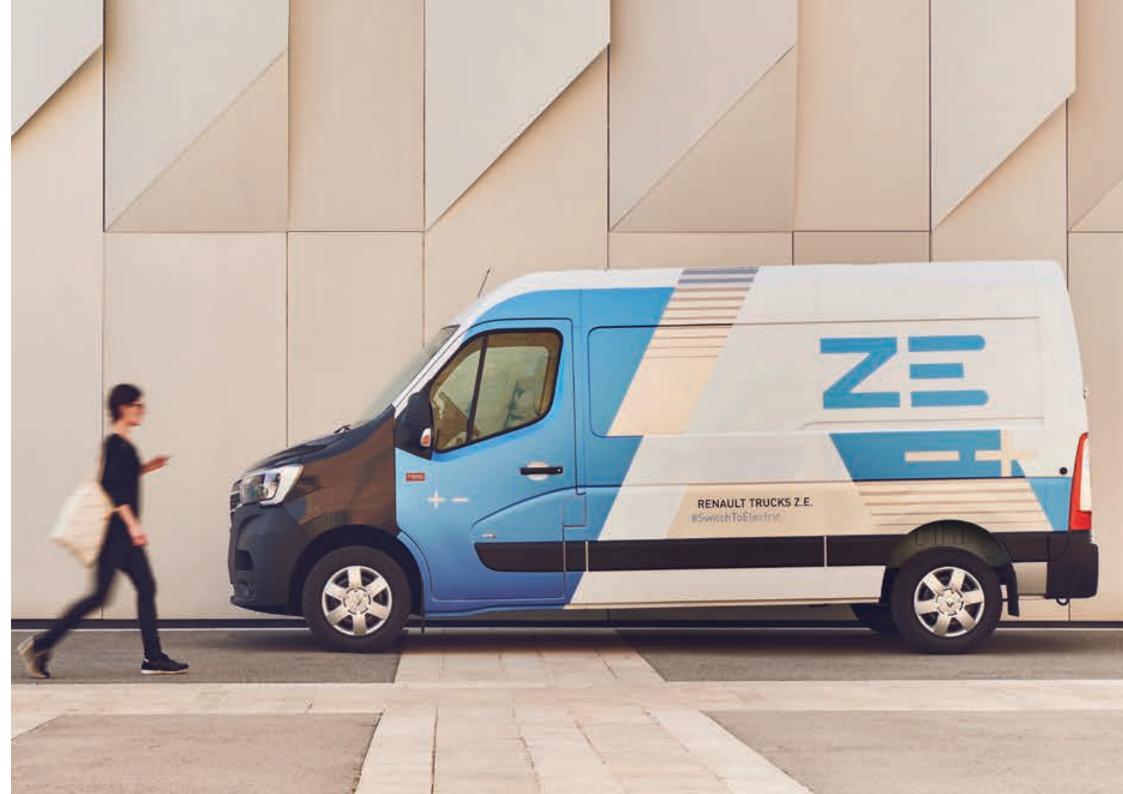

# RENAULT TRUCKS MASTER Z.E. ALL-ELECTRIC RANGE

## AN ELECTRIC VEHICLE FOR THE LAST MILES AND URBAN JUNGLE

Perfectly suited to the urban operation including last-mile deliveries; whether on staggered schedules or in urban areas with traffic restrictions, Renault Trucks Master Z.E. delivers the goods.