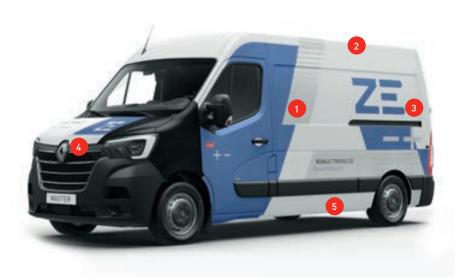

# 6 MODELS FROM 8 TO 22 M<sup>3</sup> + A PAYLOAD OF 1T+

- 1 Available in van, platform cab and chassis cab
- 2 3 lengths and 2 heights available
- 3 GVW of 3.1t or 3.5t
- 75 ps (57 kW) high energy efficient electric motor
- 5 "Z.E. 33": 33 kWh lithium ion battery with optimised electronic management