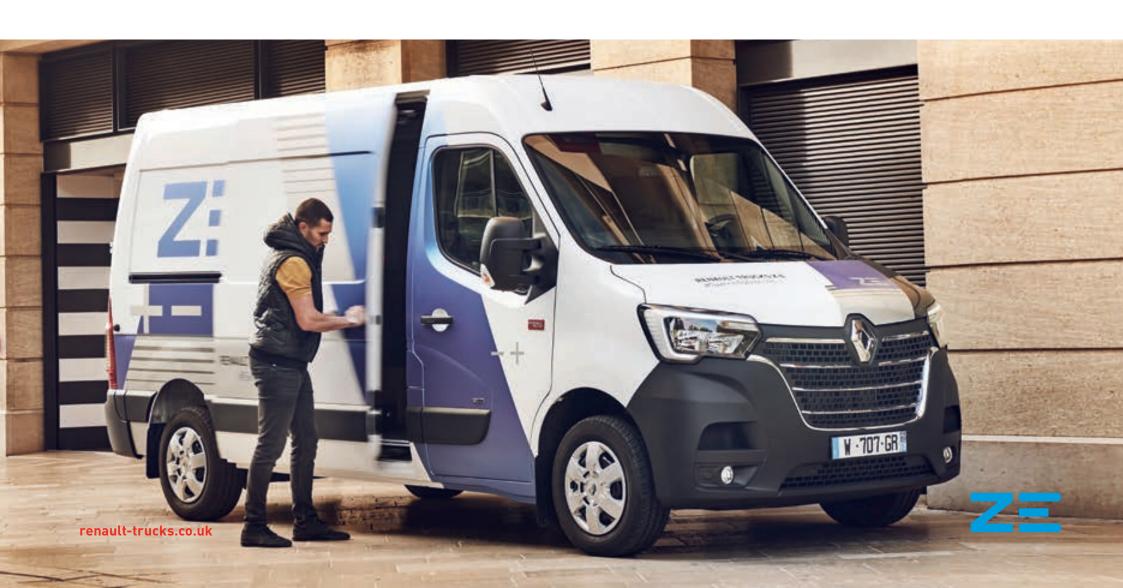

## AN ELECTRIC VEHICLE FOR THE LAST MILES AND URBAN JUNGLE

Perfectly suited to the urban operation including last-mile deliveries; whether on staggered schedules or in urban areas with traffic restrictions, Renault Trucks Master Z.E. delivers the goods.

#### **SAFETY IN URBAN AREAS**

Z.E. voice, radar, reversing camera and blind spot mirror; Renault Trucks Master Z.E. is equipped with all the safety features needed to operate in urban areas with perfect peace of mind.