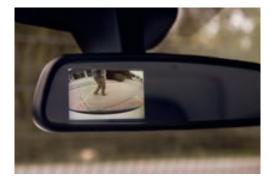

#### **SAFETY IN URBAN AREAS**

Z.E. voice, radar, reversing camera and blind spot mirror; Renault Trucks Master Z.E. is equipped with all the safety features needed to operate in urban areas with perfect peace of mind.