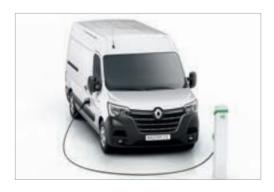

#### **SINGLE RECHARGE**

Easy and fast charging on AC\*. Compatible with all public terminals.

\*Full battery recharge in 6 hours using alternating current.